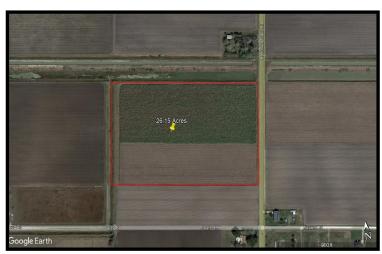

## **Site Specifications:**

Address: Brown Tract Rd (FM 2925)

**Acres:** 26.15

Price/Acre: \$12,000

• **Frontage**: Approximately 800 feet

Access: Paved Road

School District: Rio Hondo ISD

• Utilities: Water and Power on Brown Tract Rd

• Irrigation District #2

• Topography: Open Farm Land

 Directions: From San Benito, North on Sam Houston, East on FM 106, North on Brown Tract Rd 1.1 miles to property located on west side.

## Remarks:

Currently irrigated farm land. Water and power located along Brown Tract Rd. Rio Hondo School District. Flood Zone X (the best). Irrigation canal runs along the north boundary of the property.